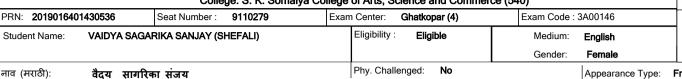

| College. S. K. Soffialya College of Arts, Science and Confinerce (540) |             |               |          |         |                       |               |             |                  |         |
|------------------------------------------------------------------------|-------------|---------------|----------|---------|-----------------------|---------------|-------------|------------------|---------|
| PRN: <b>2021016401</b>                                                 | 040266      | Seat Number : | 9109751  | Exan    | m Center: <b>Gh</b> a | natkopar (4)  | Exam Code : | 3A00146          | F       |
| Student Name: AADITESH KUMAR SINHA (RIMMI SHRIVASTAVA)                 |             | Eligibility:  | Eligible | Medium: | English               | B.            |             |                  |         |
|                                                                        |             |               |          |         |                       |               | Gender:     | Male             |         |
| नाव (मराठी):                                                           | आदितेश कुमा | र सिन्हा      |          |         | Phy. Challenge        | ed: <b>No</b> |             | Appearance Type: | Fresher |